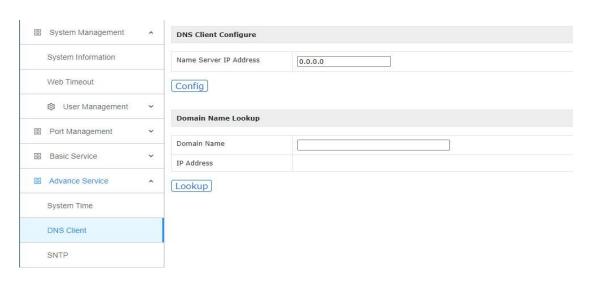

#### 5.2 DNSClient

- 1.Click Config->Advance Service->DNSClient
- 2. This page configures the IP and domain name of the time server (need to be configured in unicast mode)

Figure 5-2