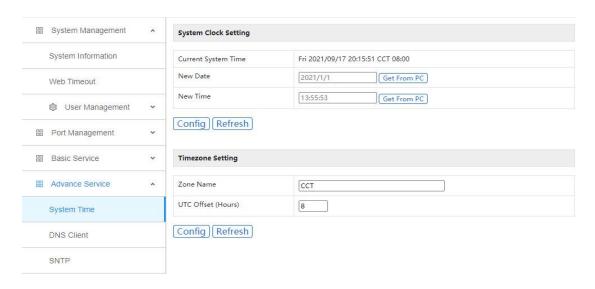

### 5.1 System Time

- 1.Click Config->Advance Service->System Time
- 2. This page configures the system time and time zone, you can synchronize the local computer time

Figure 5-1