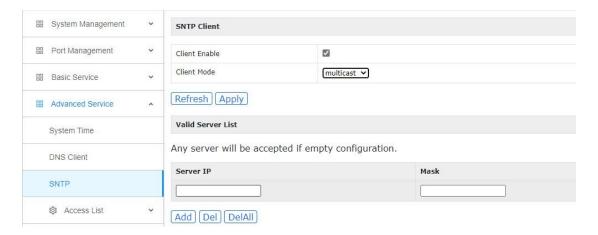

#### **5.3 SNTP**

- 1.Click Config->Advance Service->SNTP
- 2. This page configures the SNTP.

Figure 5-3